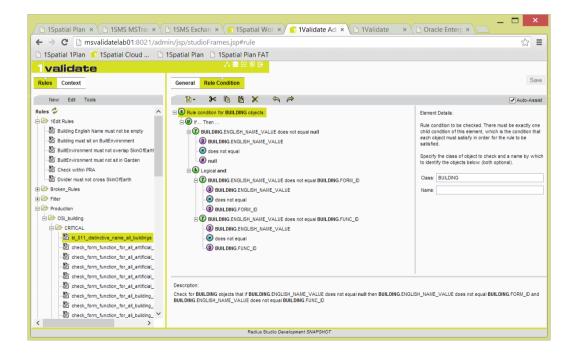

# Configurable automatic data validation

# validate

#### **Validation services for ELF**