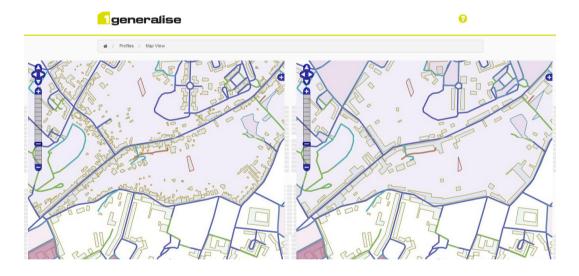

### **Automatic generalisation**

Flexible and ready to use automatic generalisation system, supporting the initial creation of seamless national coverage and incremental updates.

#### 1Generalise for ELF