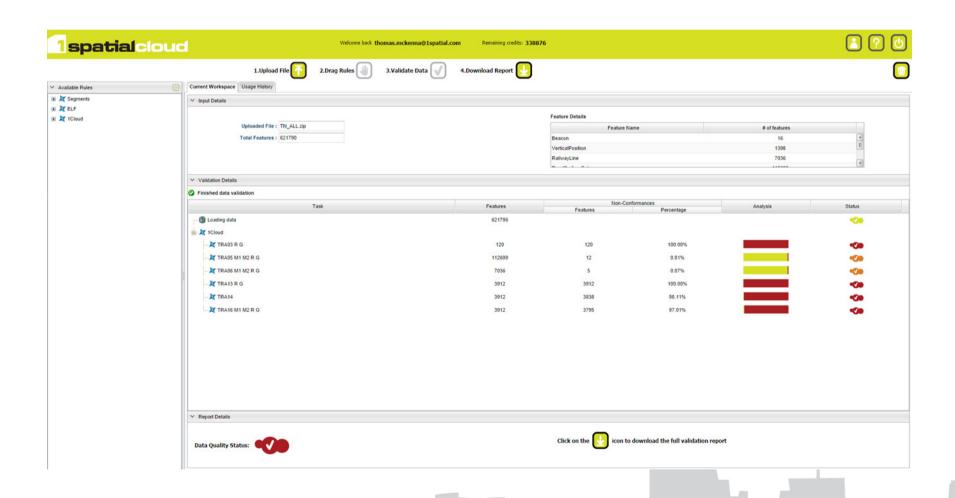

# Configurable automatic data validation

# validate

#### **Validation services for ELF**

#### **Automatic data enhancement**