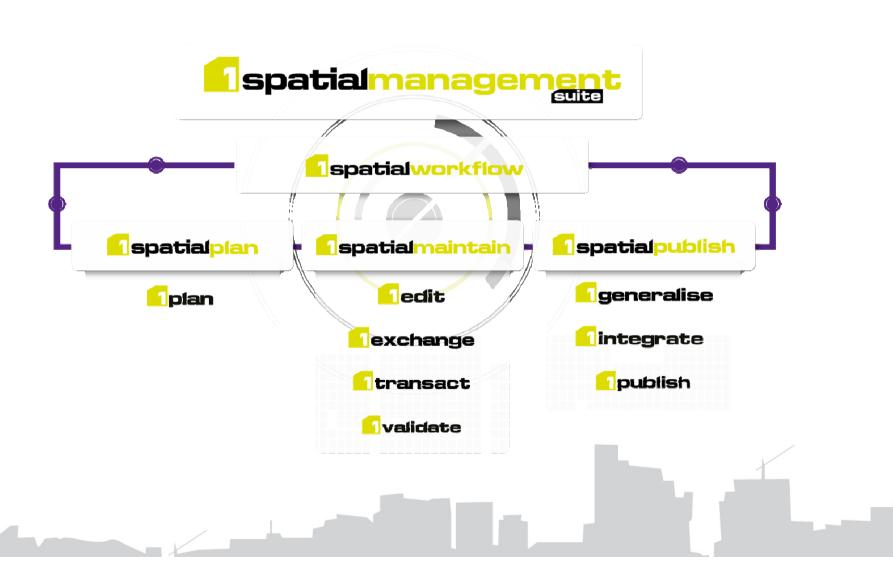

### **Summary**

1SMS provides tools to capture, maintain and publish spatial data. Focus on:

- ➤ Quality
- > Efficiency
- > Flexibility

Originally designed for National Mapping and Cadastral Agencies but has many other applications (defense, hydrography, utilities...)
Used by the ELF project.