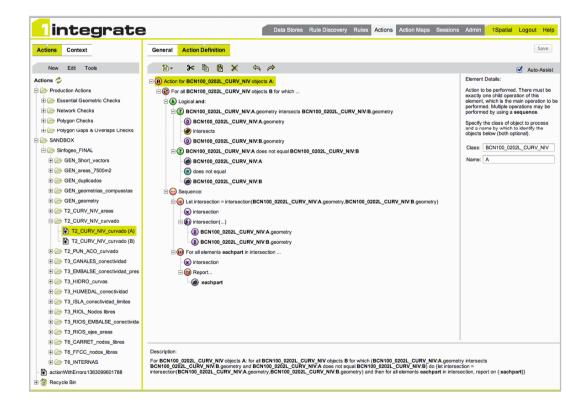

# **integrate**

## 1Integrate for ELF

### Example scenarios for cross-border edge matching