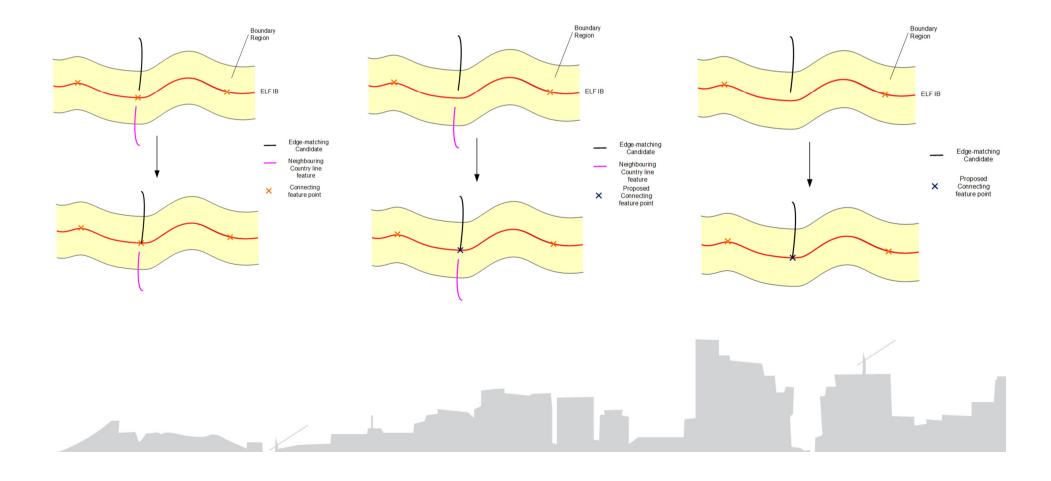

1spatial.com



1Spatial Management
Suite to support European
data harmonisation

















# **Quality is essential**











# We always need more...





## Harmonisation, standards





#### Do more with less



Data producers are under pressure to deliver more with less resources







#### **1SMS for ELF**



- 🔣 generalise
- integrate
- **1** validate



# Configurable automatic data validation



# validate



#### **Validation services for ELF**





#### **Automatic data enhancement**



# **integrate**



## 1Integrate for ELF



### Example scenarios for cross-border edge matching



### **Automatic generalisation**







Flexible and ready to use automatic generalisation system, supporting the initial creation of seamless national coverage and incremental updates.



# 1 spatial

#### **Key Features**



- > Generalisation as a service
- Scalable and resilient
- National load mode
- Incremental update

- Change Flowline
- Add rules
- Add low level tools
- Tune parameters

#### 1Generalise for ELF



#### 2 flowlines under development:

- ELF Master 1 => ELF Master 2 DLM (model generalisation)
- ELF Master 2 DLM => ELF Master 2 DCM (cartographic generalisation, 1:50,000 scale)

### **Summary**



1SMS provides tools to capture, maintain and publish spatial data. Focus on:

- ➤ Quality
- > Efficiency
- > Flexibility

Originally designed for National Mapping and Cadas